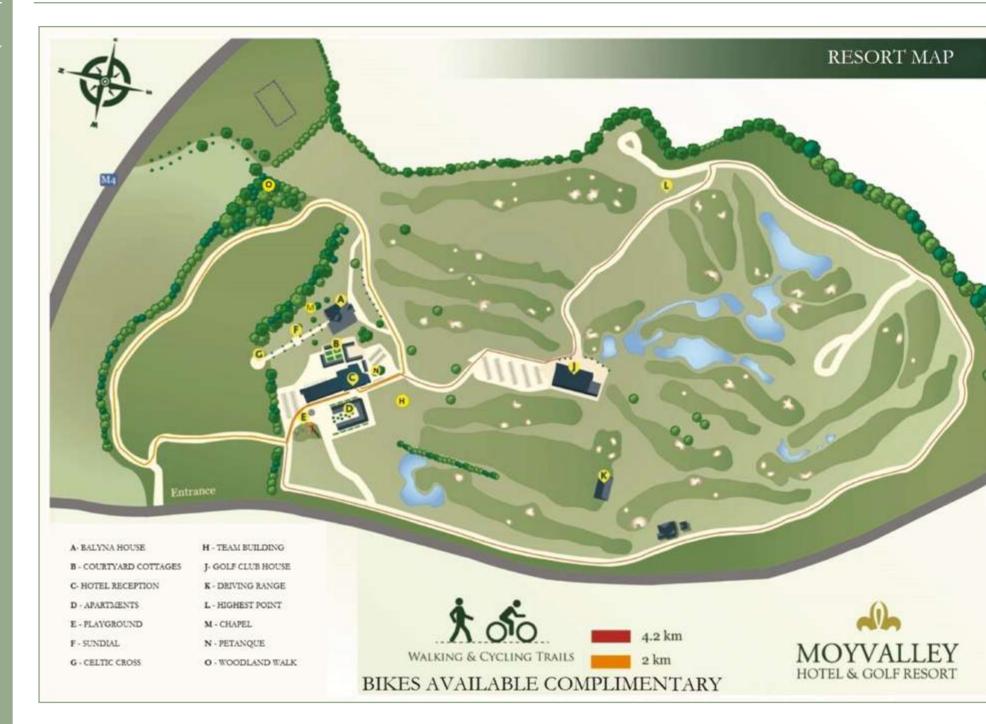

#### THINGS TO DO AT MOYVALLEY

#### ONSITE & LOCAL ATTRACTIONS

There is no shortage of things to do in Co. Kildare while you are enjoying your stay here at Moyvalley Hotel & Golf Resort.

We are located just off the N4, making it an ideal base for leisure or business guests alike traveling to Kildare, Dublin or Meath.

- Airport 45mins away
- Dublin City Centre 45 mins away
- Beautiful Walkways & Cycling Routes (adults & kids bicycles
- available for free-subject to availability
- Movalley Golf Course
- Trim Castle 20 mins
- Emerald Park 45mins
- Kildare Village 40mins
- Clonfert Pet Farm 20mins
- Lullymore Heritage and Discovery Park
   25mins
- Japanese Gardens & Irish National Stud
   40 mins
- Punchestown & Curragh Racecourses –
   45mins
- Greenway 10 mins
- Enfield Train Station 10 mins
- Bicycles available to hire on site\* (subject to availability)