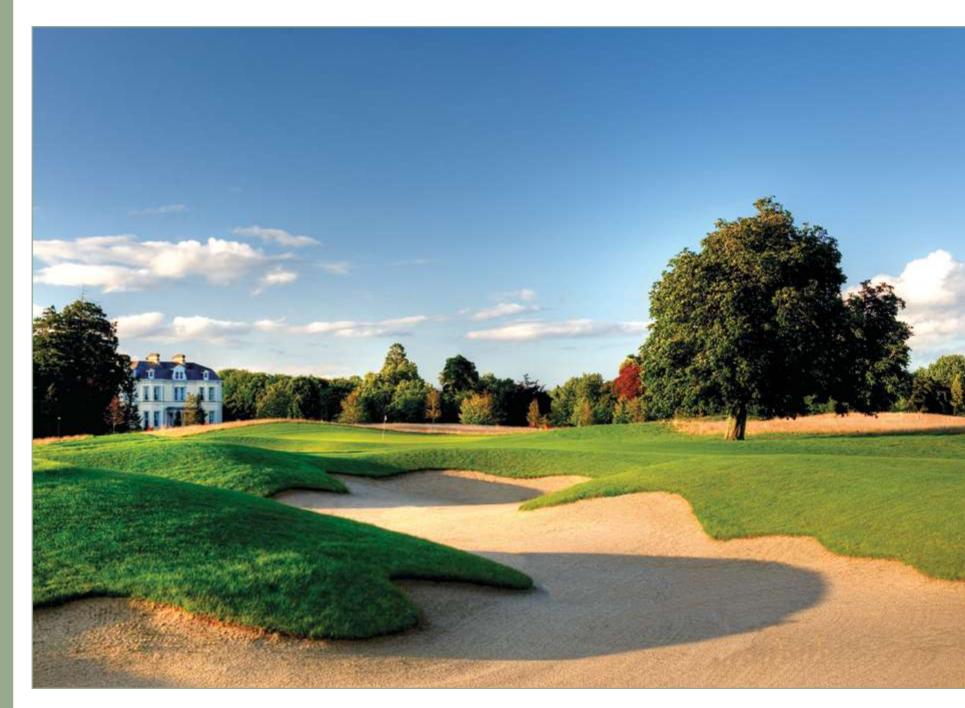

## GOLF & GOLF FACILITIES

Darren Clarke along with European Golf Design were given the challenge to create an inland links style course. It opened in 2007 and two years later hosted the 2009 European Challenge Tour.

The course was upgraded and refurbished in 2016 and proudly hosted The Irish PGA Championships in September 2016 & June 2017. In June 2019 we hosted the Dubai Duty Free Irish Open Qualifier.

The course is designed to challenge all levels of golfers from beginners to the seasoned Pro's. The rolling fairways, immaculate bunkers, lakes and large state of the art greens are a joy to behold on this Par 72 course.

#### MOYVALLEY GOLF COURSE FACILITIES:

- Clubhouse
- Bar & Changing rooms
- Proshop
- Golf Lessons available
- Clubs & Golf Buggies for hire MOYVALLEY HAS SOME OF THE BEST PRACTISE FACILITIES IN IRELAND INCLUDING:
- Driving range with covered bays
- Short game academy which includes 2 large chipping greens
- 3 large bunkers and 1 large practise putting green